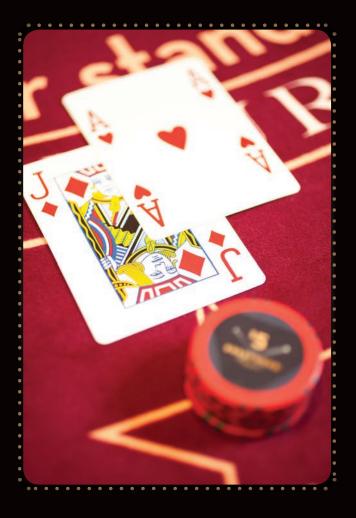

## **ROYAL MATCH** GAMING GUIDE

AT KANSAS SPEEDWAY

hollywoodcasinokansas.com

Royal Match is an optional bonus bet for blackjack.

Royal Match considers the first two cards the player receives. If they are the same suit, the player wins. A sample paytable is below. Several others are available.

Once players have two cards, the dealer settles Royal Match wagers. If players have two suited cards, they win according to the paytable. If their first two cards are not suited, players lose their Royal Match wager.