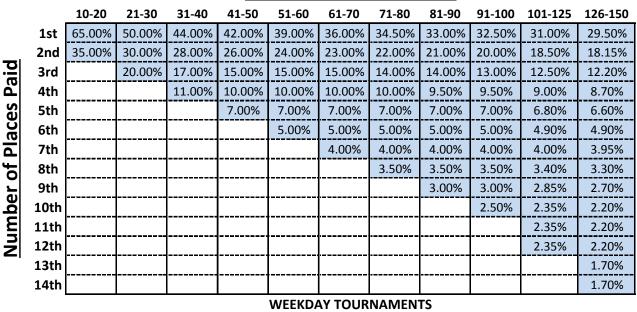

## **Total Number of Entries**

PAY APPROXIMATELY 1 SPOT FOR EVERY 10 ENTRIES (10% OF THE FIELD)

## **Total Number of Entries**

|      | 10-18  | 19-27  | 28-36  | 37-45  | 46-54  | 55-63  | 64-72  | 73-81  | 82-90  | 91-99  | 100-108 |
|------|--------|--------|--------|--------|--------|--------|--------|--------|--------|--------|---------|
| 1st  | 65.00% | 50.00% | 44.00% | 42.00% | 39.00% | 36.00% | 34.50% | 33.00% | 32.50% | 31.00% | 29.50%  |
| 2nd  | 35.00% | 30.00% | 28.00% | 26.00% | 24.00% | 23.00% | 22.00% | 21.00% | 20.00% | 18.50% | 18.15%  |
| 3rd  |        | 20.00% | 17.00% | 15.00% | 15.00% | 15.00% | 14.00% | 14.00% | 13.00% | 12.50% | 12.20%  |
| 4th  |        |        | 11.00% | 10.00% | 10.00% | 10.00% | 10.00% | 9.50%  | 9.50%  | 9.00%  | 8.70%   |
| 5th  |        |        |        | 7.00%  | 7.00%  | 7.00%  | 7.00%  | 7.00%  | 7.00%  | 6.80%  | 6.60%   |
| 6th  |        |        |        |        | 5.00%  | 5.00%  | 5.00%  | 5.00%  | 5.00%  | 4.90%  | 4.90%   |
| 7th  |        |        |        |        |        | 4.00%  | 4.00%  | 4.00%  | 4.00%  | 4.00%  | 3.95%   |
| 8th  |        |        |        |        |        |        | 3.50%  | 3.50%  | 3.50%  | 3.40%  | 3.30%   |
| 9th  |        |        |        |        |        |        |        | 3.00%  | 3.00%  | 2.85%  | 2.70%   |
| 10th |        |        |        |        |        |        |        |        | 2.50%  | 2.35%  | 2.20%   |
| 11th |        |        |        |        |        |        |        |        |        | 2.35%  | 2.20%   |
| 12th |        |        |        |        |        |        |        |        |        | 2.35%  | 2.20%   |
| 13th |        |        |        |        |        |        |        |        |        |        | 1.70%   |
| 14th |        |        |        |        |        |        |        |        |        |        | 1.70%   |